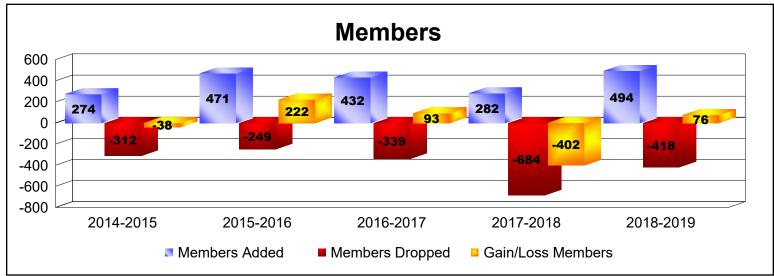

District 300 E2 As of June 2019 Cumulative

| Year      | New<br>Clubs | Dropped<br>Clubs | Gain/<br>Loss<br>Clubs | New<br>Members | Charter<br>Members | Reinstate<br>Members | Transfer<br>Members | Total<br>Member<br>Added | Total<br>Members<br>Dropped | Gain/<br>Loss<br>Members |
|-----------|--------------|------------------|------------------------|----------------|--------------------|----------------------|---------------------|--------------------------|-----------------------------|--------------------------|
| 2014-2015 | 1            | -1               | 0                      | 172            | 42                 | 56                   | 4                   | 274                      | -312                        | -38                      |
| 2015-2016 | 1            | 0                | 1                      | 369            | 49                 | 44                   | 9                   | 471                      | -249                        | 222                      |
| 2016-2017 | 4            | -2               | 2                      | 263            | 133                | 33                   | 3                   | 432                      | -339                        | 93                       |
| 2017-2018 | 0            | -1               | -1                     | 231            | 9                  | 27                   | 15                  | 282                      | -684                        | -402                     |
| 2018-2019 | 2            | -1               | 1                      | 388            | 74                 | 22                   | 10                  | 494                      | -418                        | 76                       |
| Average   | 2            | -1               | 1                      | 285            | 61                 | 36                   | 8                   | 391                      | -400                        | -10                      |