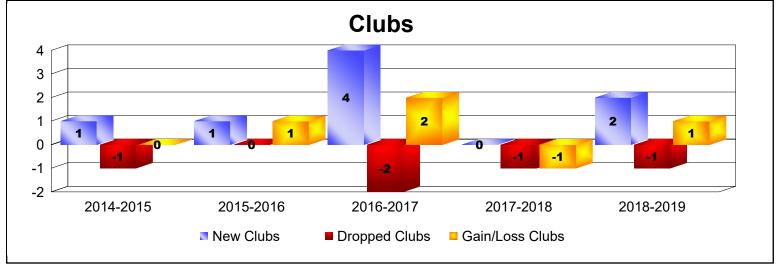

District 300 E2 As of June 2019 Cumulative

| Year      | New<br>Clubs | Dropped<br>Clubs | Gain/<br>Loss<br>Clubs | New<br>Members | Charter<br>Members | Reinstate<br>Members | Transfer<br>Members | Total<br>Member<br>Added | Total<br>Members<br>Dropped | Gain/<br>Loss<br>Members |
|-----------|--------------|------------------|------------------------|----------------|--------------------|----------------------|---------------------|--------------------------|-----------------------------|--------------------------|
| 2014-2015 | 1            | -1               | 0                      | 172            | 42                 | 56                   | 4                   | 274                      | -312                        | -38                      |
| 2015-2016 | 1            | 0                | 1                      | 369            | 49                 | 44                   | 9                   | 471                      | -249                        | 222                      |
| 2016-2017 | 4            | -2               | 2                      | 263            | 133                | 33                   | 3                   | 432                      | -339                        | 93                       |
| 2017-2018 | 0            | -1               | -1                     | 231            | 9                  | 27                   | 15                  | 282                      | -684                        | -402                     |
| 2018-2019 | 2            | -1               | 1                      | 388            | 74                 | 22                   | 10                  | 494                      | -418                        | 76                       |
| Average   | 2            | -1               | 1                      | 285            | 61                 | 36                   | 8                   | 391                      | -400                        | -10                      |